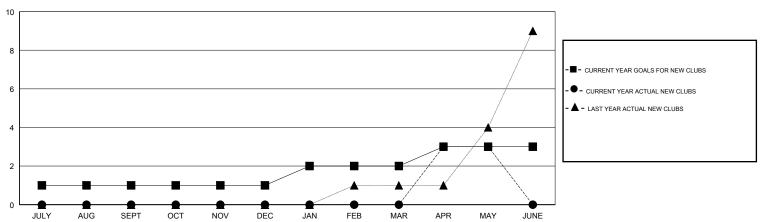

## LOCATION PHILIPPINES

**GMT CA** 

|                       | Club          | s         |               | Members               |                           |                         |                                              |
|-----------------------|---------------|-----------|---------------|-----------------------|---------------------------|-------------------------|----------------------------------------------|
| RESULTS FOR 2017-2018 |               |           |               | RESULTS FOR 2017-2018 |                           |                         |                                              |
| QUARTER               | NEW CLUB GOAL | NEW CLUBS | DROPPED CLUBS | QUARTER               | MEMBER GROWTH NET<br>GOAL | MEMBER GROWTH<br>ACTUAL | DROPPED MEMBERS ACTUAL (including transfers) |
| JULY/AUG/SEPT         | 1             | 0         | 1             | JULY/AUG/SEPT         | 80                        | 36                      | 87                                           |
| OCT/NOV/DEC           | 0             | 0         | 2             | OCT/NOV/DEC           | -25                       | 60                      | 163                                          |
| JAN/FEB/MAR           | 1             | 0         | 1             | JAN/FEB/MAR           | 80                        | 66                      | 48                                           |
| APR/MAY/JUNE          | 1             | 3         | 0             | APR/MAY/JUNE          | -5                        | 131                     | 38                                           |

#### GOALS AND ACTUAL NEW CLUBS CUMULATIVE