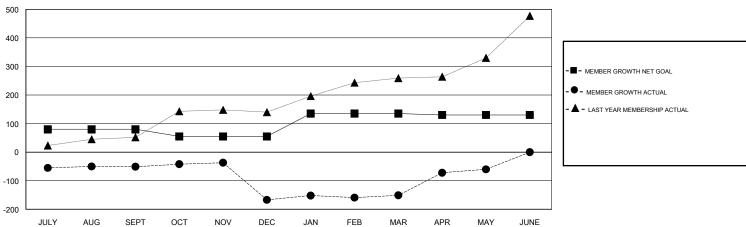

## LOCATION PHILIPPINES

**GMT CA** 

|                       | Club          | s         |               | Members               |                           |                         |                                              |
|-----------------------|---------------|-----------|---------------|-----------------------|---------------------------|-------------------------|----------------------------------------------|
| RESULTS FOR 2017-2018 |               |           |               | RESULTS FOR 2017-2018 |                           |                         |                                              |
| QUARTER               | NEW CLUB GOAL | NEW CLUBS | DROPPED CLUBS | QUARTER               | MEMBER GROWTH NET<br>GOAL | MEMBER GROWTH<br>ACTUAL | DROPPED MEMBERS ACTUAL (including transfers) |
| JULY/AUG/SEPT         | 1             | 0         | 1             | JULY/AUG/SEPT         | 80                        | 36                      | 87                                           |
| OCT/NOV/DEC           | 0             | 0         | 2             | OCT/NOV/DEC           | -25                       | 60                      | 163                                          |
| JAN/FEB/MAR           | 1             | 0         | 1             | JAN/FEB/MAR           | 80                        | 66                      | 48                                           |
| APR/MAY/JUNE          | 1             | 3         | 0             | APR/MAY/JUNE          | -5                        | 131                     | 38                                           |

## GOALS AND ACTUAL MEMBERS CUMULATIVE

| DROPPED CLUBS: 4  DROPPED MEMBERS |     | 30 CLUBS OF 58 ADDED 1 OR MORE NEW MEMBERS | GENDER DISTRIBUTION  MALE 1,092 (53.50%)  FEMALE 949 (46.50%)  Women Percentage Fiscal Year Goal: 48% |     |  |
|-----------------------------------|-----|--------------------------------------------|-------------------------------------------------------------------------------------------------------|-----|--|
| DECEASED                          | 11  | CLICK HERE FOR CUMULATIVE                  | TOTAL FAMILY UNIT MEMBERS                                                                             | 949 |  |
| CLUB CANCELLED                    | 107 | MEMBERSHIP DATA                            |                                                                                                       | 540 |  |
| OTHER                             | 217 |                                            | FAMILY MEMBERS PAYING HALF DUES                                                                       | 549 |  |
| TOTAL                             | 335 |                                            |                                                                                                       |     |  |